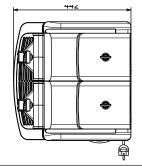

## Electric

Supply voltage:

**560105 (SP2NewUK)** 220-240 V/1 ph/50 Hz

Electrical power max.: 0.765 kW

**Key Information:** 

External dimensions, Width: 447 mm
External dimensions, Depth: 442 mm
External dimensions, Height: 613 mm
Net weight: 48 kg