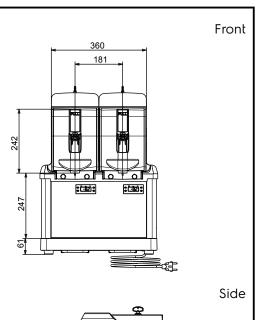

## Electric

Supply voltage:

**560105 (SP2NewUK)** 220-240 V/1 ph/50 Hz

Electrical power max.: 0.765 kW

**Key Information:** 

External dimensions, Width: 447 mm
External dimensions, Depth: 442 mm
External dimensions, Height: 613 mm
Net weight: 48 kg