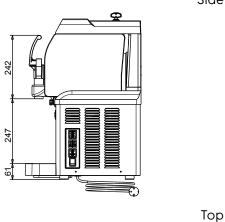

## Electric

Supply voltage:

**560105 (SP2NewUK)** 220-240 V/1 ph/50 Hz

Electrical power max.: 0.765 kW

**Key Information:** 

External dimensions, Width: 447 mm
External dimensions, Depth: 442 mm
External dimensions, Height: 613 mm
Net weight: 48 kg