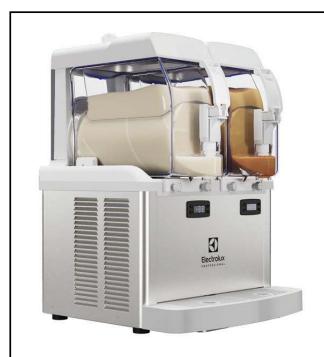

# Frozen Frozen granita and cream dispenser with 2 bowls, UK plug and UV light

| ITEM #  |  |
|---------|--|
| MODEL # |  |
| NAME #  |  |
|         |  |
| SIS #   |  |
| AIA #   |  |

560105 (SP2NewUK)

\* NOT TRANSLATED \*

## **Main Features**

- Ideal for the production of chilled specialties: creamy desserts, sorbet, mousses and similar products.
- Works with water or milk/based dried products or with brik mixtures ready to be poured into the bowl.
- Perfect solution for bars, restaurants, cafeterias, coffee shops, hotels and all the other HoReCa operators who desire reliable piece of equipment.
- The machine automatically stops when the cover is opened.
- No more ice or condensation outisde the tank with the insulated tank.
- Rounded shapes with stainless steel finishing and white plastics.
- Thanks to the two-bowl configurations, it is possible to simultaneously prepare one or more products.
- The insulated tank guarantees higher cooling efficiency and lower effect of the external temperature on product's preparation and maintenance time reducing condense and draining; it is the best solution in hot climate conditions.
- New design of the screw to adjust the product consistency makes the equipment extremely user-friendly.
- Hybrid control of consistency. The integrated software allows the equipment to self-adjust to ensure that the product has always the same consistency, from the first to the last drop dispensed.

#### Construction

- All parts that come into contact with the food are in stainless steel or plastic, can be removed for easy cleaning and are dishwasher safe.
- Compact design.

APPROVAL: